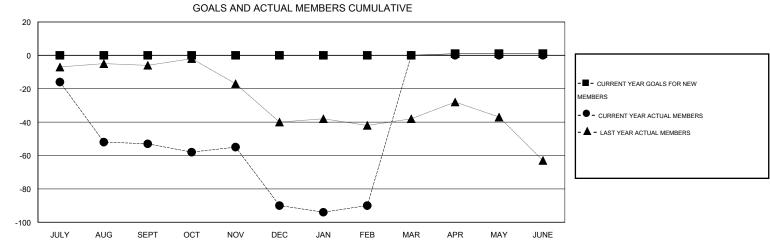

## GMT: CARL HARRELL

0

0

0

| _ HARRELL                                               |                  |           | LOCATIC          | LOCATION GEORGIA |                       |                    |                                     |                    | GMT CA 1         |  |  |
|---------------------------------------------------------|------------------|-----------|------------------|------------------|-----------------------|--------------------|-------------------------------------|--------------------|------------------|--|--|
| Clubs                                                   |                  |           |                  |                  |                       |                    | Members                             |                    |                  |  |  |
| RESULTS FOR 2014-2015<br>NEW CLUB NEW CLUBS DROPPED NET |                  |           |                  |                  | RESULTS FOR 2014-2015 |                    |                                     |                    |                  |  |  |
|                                                         | NEW CLUB<br>GOAL | NEW CLUBS | DROPPED<br>CLUBS | NET<br>GAIN/LOSS | QUARTER               | NEW MEMBER<br>GOAL | CHARTER AND<br>NEW MEMBERS<br>ADDED | DROPPED<br>MEMBERS | NET<br>GAIN/LOSS |  |  |
|                                                         | 0                | 0         | 3                | -3               | JULY/AUG/SEPT         | 0                  | 38                                  | 91                 | -53              |  |  |
|                                                         | 0                | 0         | 0                | 0                | OCT/NOV/DEC           | 0                  | 27                                  | 64                 | -37              |  |  |
|                                                         | 0                | 0         | 1                | -1               | JAN/FEB/MAR           | 0                  | 27                                  | 27                 | 0                |  |  |